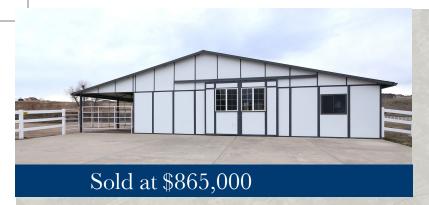

Horse
Property
with RD
Parking
and
Huge
Barn!

5828 Bluff Lane, Loveland

Just Sold

Small acreage horse property. Great outbuilding for the RV or collector cars. This ranch home rests on 6.5 acres, with a 2,520 sf Morton bldg with office & 1530 Port-a-Stall barn. 4 horses allowed, fenced pasture & corral. Home offers a Master Bedroom Suite w/steam shower.