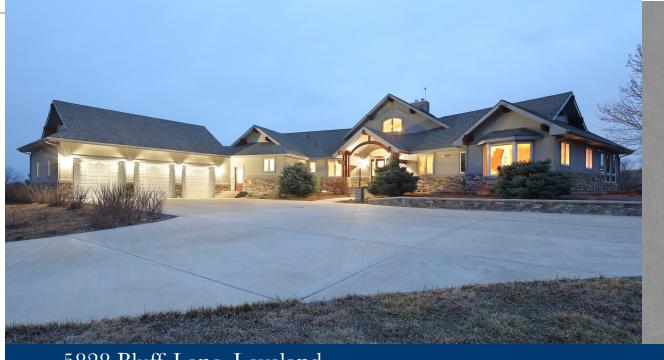

Horse
Property
with RD
Parking
and
Huge
Barn!

5828 Bluff Lane, Loveland

Just Sold

Small acreage horse property. Great outbuilding for the RV or collector cars. This ranch home rests on 6.5 acres, with a 2,520 sf Morton bldg with office & 1530 Port-a-Stall barn. 4 horses allowed, fenced pasture & corral. Home offers a Master Bedroom Suite w/steam shower.

3 Bedroom, 4 Bathroom 6,666 Total Square Feet MLS # 785309

Thinking of Buying or Selling, contact Jack!

Jack Tregenza
Broker Associate/Partner
970-631-9101 Cell
970-679-1572
jtregenza@thegroupinc.com
www.jackandjillsellhouses.com