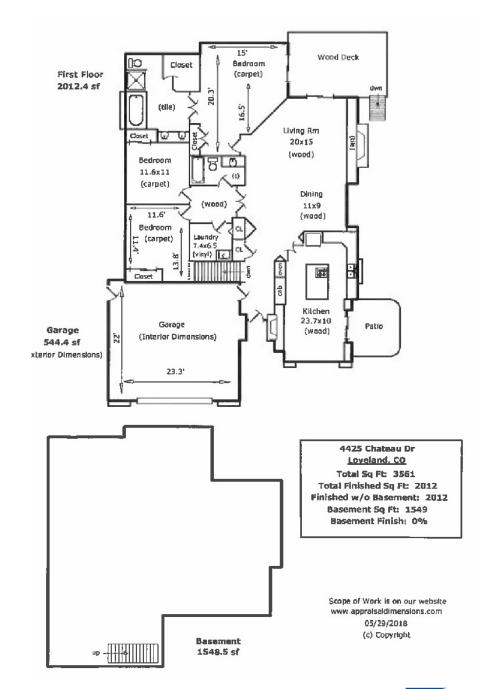

## Welcome to the exclusive Pyrenees Neighborhood of French Country Living!

4425 Chateau Drive Loveland

\$480,600

**Dave Trujillo**Broker Associate/Partner
970-222-0340 Cell
dtrujillo@thegroupinc.com

| MLS # 852081                     |
|----------------------------------|
| Lot Size 10,048                  |
| Approx Acres 0.28                |
| Electric City of Loveland        |
| Water City of Loveland           |
| Gas Xcel                         |
| Taxes/Yr \$2,279/17              |
| Bedrooms 3                       |
| Bathrooms 2                      |
| Subdivision Brookridge Add       |
| Style 1 Story/Ranch              |
| Construction Wood/Frame,         |
| Stucco                           |
| Floors Wood, Carpet, Vinyl       |
| Heating Forced Air               |
| Cooling Central Air, Ceiling Fan |
| Year Built 1998                  |
|                                  |

## Call if you want to be the lucky new owner!

Meticulously cared for high quality custom home. This is one of the few homes backing to a conservation easement w/seasonal stream, wildlife & offers backyard privacy. The landscaping has been designed for ease of maintenance. Large private back deck & side patio off kitchen for true Colorado outdoor living. The like new interior features main level hardwood flooring in the entry, living, dining & kitchen areas. Gas fireplaces in both the living area as well as the amazing kitchen which also features a large island. Solid wood 4 panel doors. Cedar lined linen closet. Spacious master suite & full unfin daylight basement.