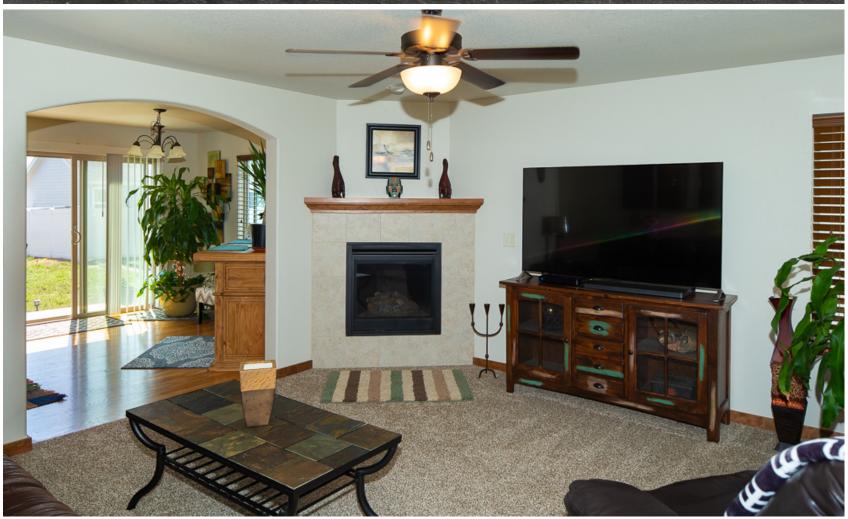

## **Notable Features**

- Home has been well maintained by its original owner
- Low HOA \$100/year
- Huge 4 car garage~800 sq. ft.
- Beautiful kitchen with alder cabinetry and stainless appliances
- Hardwood flooring in kitchen and dining areas
- Comfortable living room with gas log fireplace
- Master suite has private upgraded ¾ bath and walk-in closet
- Main level laundry room
- Expanded patio in back yard
- Covered front porch
- Convenient location for commuting~ near I-25
- Unfinished basement for future expansion

## Convenient location for commuting - near I-25

Move right into this finely appointed home in The Meadows! Just of the few fine appointments include stainless kitchen appliances, hardwoods in kitchen & dining areas, alder cabinetry throughout, main level laundry room, private master bath gas fire place, expanded back patio and covered front porch and a huge 4 car garage! Unfinished basement for future expansion too. The home has been beautifully maintained by the original owner. All you need to do is move in and enjoy!