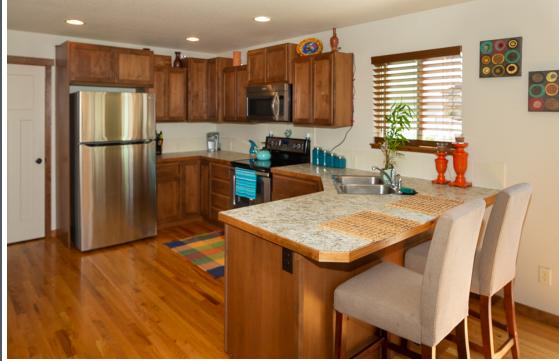

## **Notable Features**

- Home has been well maintained by its original owner
- Low HOA \$100/year
- Huge 4 car garage~800 sq. ft.
- Beautiful kitchen with alder cabinetry and stainless appliances
- Hardwood flooring in kitchen and dining areas
- Comfortable living room with gas log fireplace
- Master suite has private upgraded ¾ bath and walk-in closet
- Main level laundry room
- Expanded patio in back yard
- Covered front porch
- Convenient location for commuting~ near I-25
- Unfinished basement for future expansion

## Convenient location for commuting - near I-25

Move right into this finely appointed home in The Meadows! Just of the few fine appointments include stainless kitchen appliances, hardwoods in kitchen & dining areas, alder cabinetry throughout, main level laundry room, private master bath gas fire place, expanded back patio and covered front porch and a huge 4 car garage! Unfinished basement for future expansion too. The home has been beautifully maintained by the original owner. All you need to do is move in and enjoy!