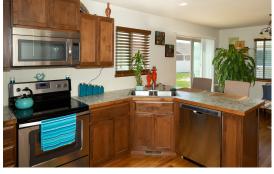

## **Notable Features**

- Home has been well maintained by its original owner
- Low HOA \$100/year
- Huge 4 car garage~800 sq. ft.
- Beautiful kitchen with alder cabinetry and stainless appliances
- Hardwood flooring in kitchen and dining areas
- Comfortable living room with gas log fireplace
- Master suite has private upgraded ¾ bath and walk-in closet
- Main level laundry room
- Expanded patio in back yard
- Covered front porch
- Convenient location for commuting~ near I-25
- Unfinished basement for future expansion

## Convenient location for commuting - near I-25

Move right into this finely appointed home in The Meadows! Just of the few fine appointments include stainless kitchen appliances, hardwoods in kitchen & dining areas, alder cabinetry throughout, main level laundry room, private master bath gas fire place, expanded back patio and covered front porch and a huge 4 car garage! Unfinished basement for future expansion too. The home has been beautifully maintained by the original owner. All you need to do is move in and enjoy!