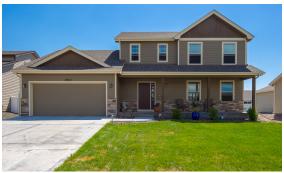

## Move in and Enjoy!!

6962 Pettigrew Street Wellington, Colorado 80549

\$355,000

| Electric     | Xcel                       |
|--------------|----------------------------|
| Water        | <b>Town of Welllington</b> |
| Gas          | Source Gas                 |
| Taxes/Yr     | \$2,332/2017               |
| Bedrooms     | 3                          |
| Bathrooms    |                            |
| Subdivision  | The Meadows                |
| Style        | 2 Story                    |
| Construction | Wood, frame, stone         |
| Floors       | Carpet, wood, vinyl        |
| Heating      | Forced air                 |

## Convenient location for commuting - near I-25

Move right into this finely appointed home in The Meadows! Just of the few fine appointments include stainless kitchen appliances, hardwoods in kitchen & dining areas, alder cabinetry throughout, main level laundry room, private master bath gas fire place, expanded back patio and covered front porch and a huge 4 car garage! Unfinished basement for future expansion too. The home has been beautifully maintained by the original owner. All you need to do is move in and enjoy!