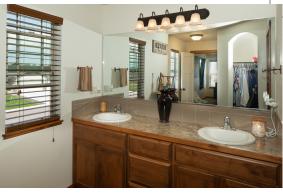

## **Notable Features**

- Home has been well maintained by its original owner
- Low HOA \$100/year
- Huge 4 car garage~800 sq. ft.
- Beautiful kitchen with alder cabinetry and stainless appliances
- Hardwood flooring in kitchen and dining areas
- Comfortable living room with gas log fireplace
- Master suite has private upgraded ¾ bath and walk-in closet
- Main level laundry room
- Expanded patio in back yard
- Covered front porch
- Convenient location for commuting~ near I-25
- Unfinished basement for future expansion

## Convenient location for commuting - near I-25

Move right into this finely appointed home in The Meadows! Just of the few fine appointments include stainless kitchen appliances, hardwoods in kitchen & dining areas, alder cabinetry throughout, main level laundry room, private master bath gas fire place, expanded back patio and covered front porch and a huge 4 car garage! Unfinished basement for future expansion too. The home has been beautifully maintained by the original owner. All you need to do is move in and enjoy!