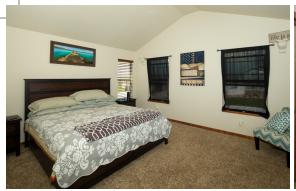

## **Notable Features**

- Home has been well maintained by its original owner
- Low HOA \$100/year
- Huge 4 car garage~800 sq. ft.
- Beautiful kitchen with alder cabinetry and stainless appliances
- Hardwood flooring in kitchen and dining areas
- Comfortable living room with gas log fireplace
- Master suite has private upgraded ¾ bath and walk-in closet
- Main level laundry room
- Expanded patio in back yard
- Covered front porch
- Convenient location for commuting~ near I-25
- Unfinished basement for future expansion

## Convenient location for commuting - near I-25

Move right into this finely appointed home in The Meadows! Just of the few fine appointments include stainless kitchen appliances, hardwoods in kitchen & dining areas, alder cabinetry throughout, main level laundry room, private master bath gas fire place, expanded back patio and covered front porch and a huge 4 car garage! Unfinished basement for future expansion too. The home has been beautifully maintained by the original owner. All you need to do is move in and enjoy!